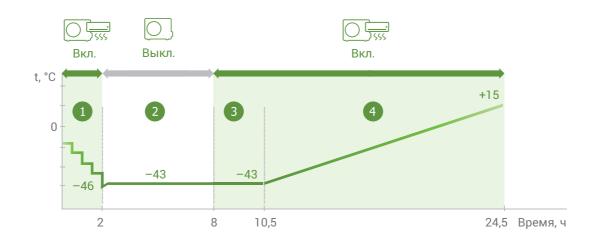

# Испытания

Сплит-системы Winter Master успешно прошли испытания на способность эффективно работать в условиях экстремальных отрицательных температур окружающей среды.

### Этапы проведенных испытаний

- 1. Ступенчатое понижение температуры воздуха в испытательной камере до -46 °С в течение 2 часов.
- 2. Нахождение наружного блока **Winter Master** в камере при −43 °С в течение 6 часов и, впоследствии, успешный запуск системы.
- 3. Успешная работа системы при -43 °С в течение 2,5 часов.
- 4. Повышение температуры воздуха в испытательной камере до +15 °С в течение 14 часов. Успешное функционирование системы.