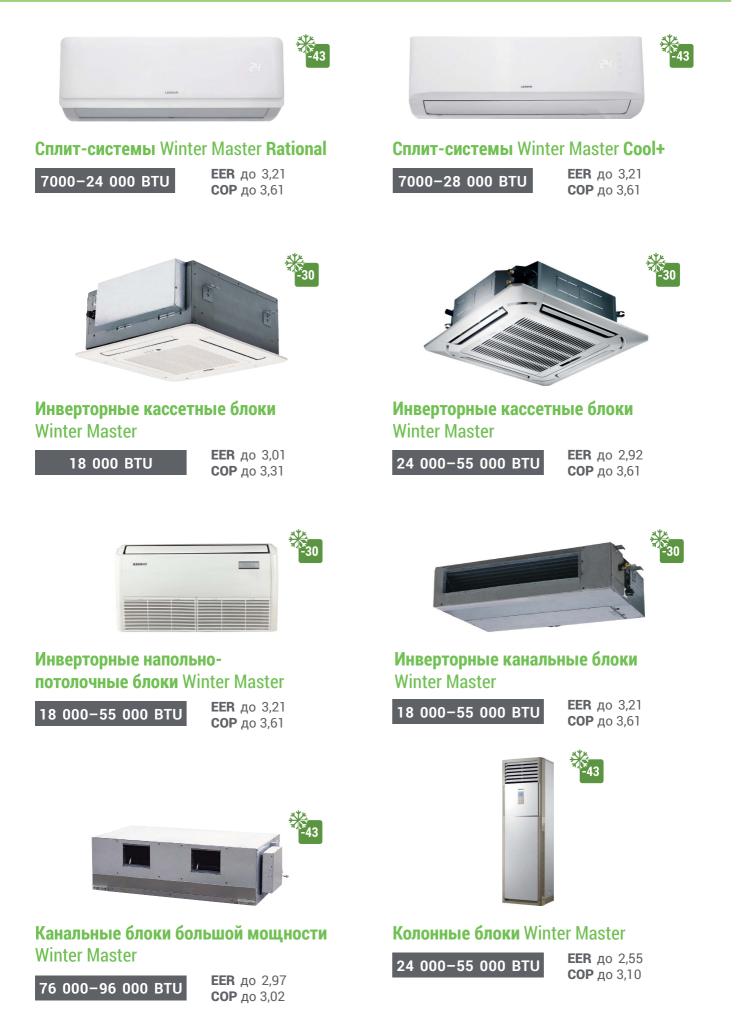

### Бытовые сплит-системы с низкотемпературным комплектом

Новая серия включает в себя настенные сплит-системы Winter Master Cool+ и Winter Master Rational.

Минимальная допустимая температура наружного воздуха для работы в режиме охлаждения составляет –43 °C, максимальная допустимая температура — достигает +43 °C.

#### Полупромышленные сплит-системы с низкотемпературным комплектом

Новая серия **Winter Master** включает в себя инверторные кассетные, напольно-потолочные и канальные сплит-системы, работающие до –30 °C, а также неинверторные колонные сплит-системы и канальные сплит-системы большой мощности, работающие до –43 °C. Максимальная допустимая температура при работе в режиме охлаждения достигает +50 °C!